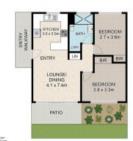

## Beachfront Broadbeach

Beachfront building Broadbeach. Only 21 unit in a 3 story walk up building. Future re-development site.

Land size for the complex is 2125sqm

Excellent future investment.

2 bedrooms, 1 bathroom, 1 car space.