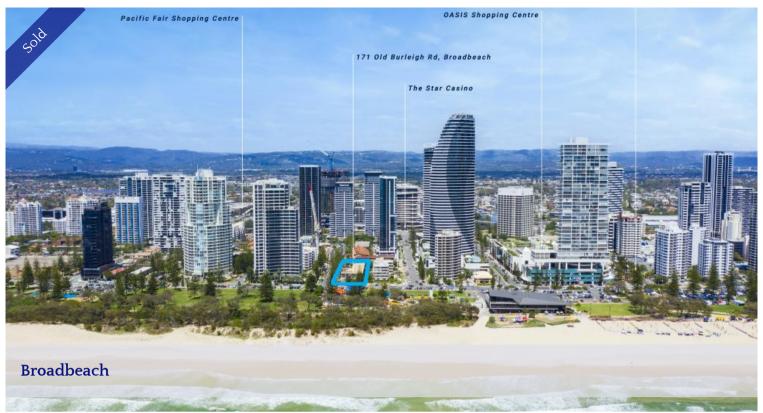

## Beachfront Broadbeach

Beachfront building Broadbeach. Only 21 unit in a 3 story walk up building. Future re-development site.

Land size for the complex is 2125sqm

Excellent future investment.

2 bedrooms, 1 bathroom, 1 car space.

## **2 1 1 1**

Price SOLD
Property Type Residential
Property ID 85

Agent Details

James Benton - 0411 476 368

Office Details

Benton Real Estate, Broadbeach 0411 476 368

**BENTON REAL ESTATE**